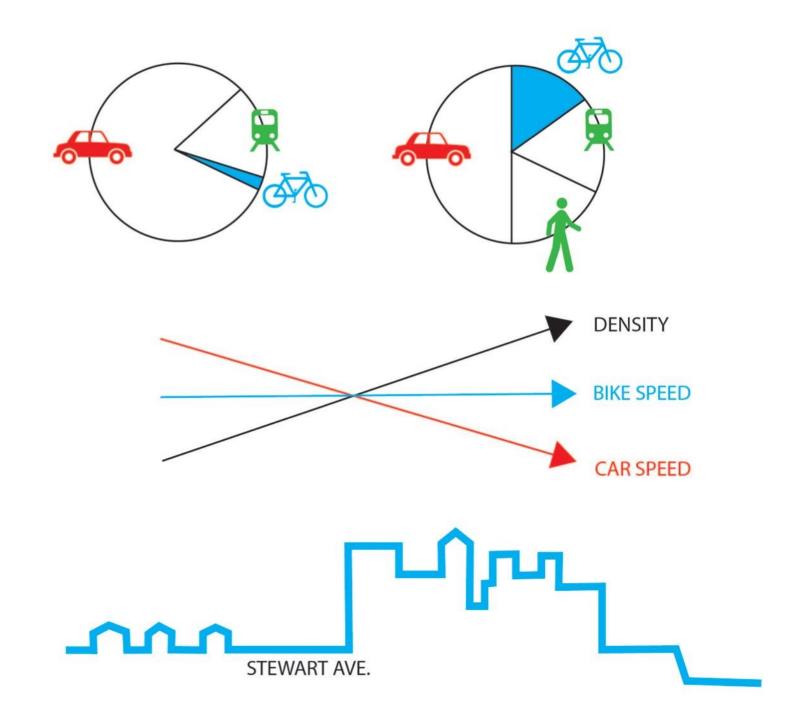

The Relevance of Oslo's Car-Free City Agenda to Newcastle Steven Fleming

Harsh Fact:

Density slows serial modes while quantum modes remain constant.