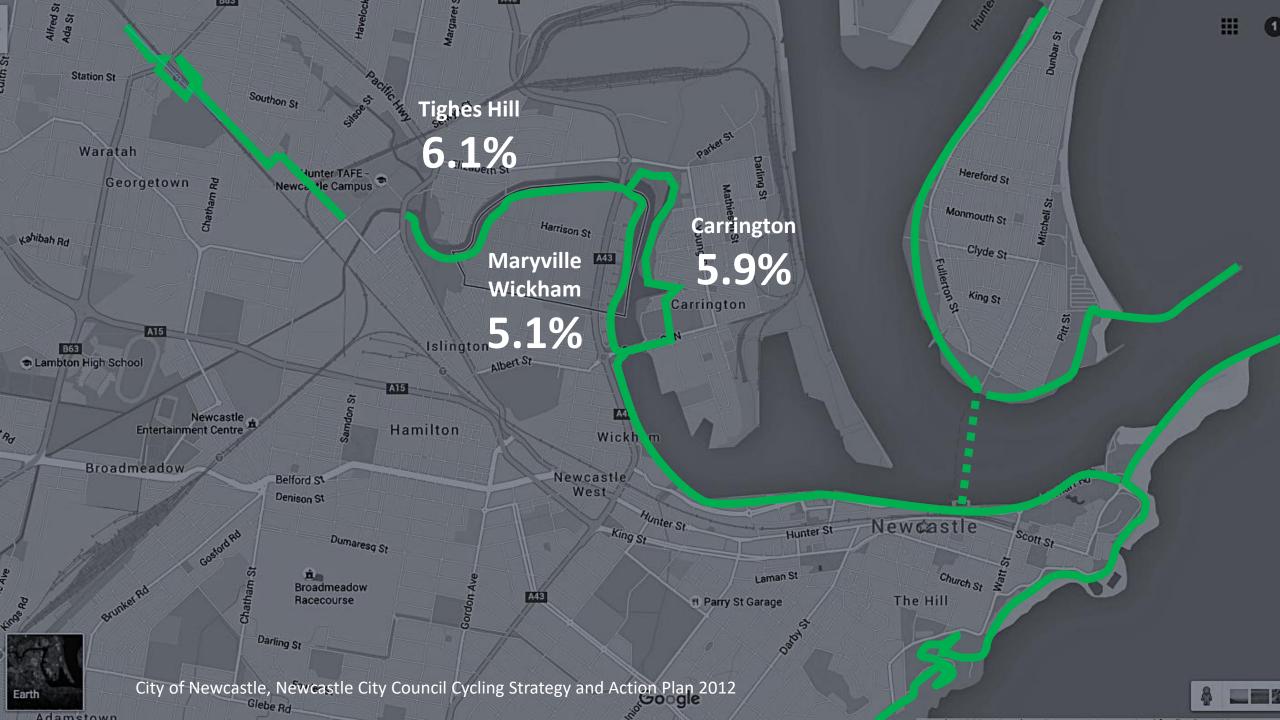

The Relevance of Oslo's Car-Free City Agenda to Newcastle Steven Fleming

Harsh Fact:

Density slows serial modes while quantum modes remain constant.



















## Even if we do nothing...



















































## UNOBTRUSIVE WASTE REMOVAL AND LOGISTICS REGIMES

















































Harsh Fact:

People are financially and emotionally invested in the status quo

(no one wants change!)

## But some do!

## nai uitgevers publishers



















Harsh Fact:

Traffic engineering serves driving, not cycling.









Decoupling from the road matrix













## 2.







































Harsh Fact:

Cycling is uncomfortable









## What we DON'T want!























| $\leftarrow$ | $\rightarrow$ |  |
|--------------|---------------|--|
| <del></del>  | $\rightarrow$ |  |
| <b>←</b>     | $\rightarrow$ |  |
| ←            | $\rightarrow$ |  |
| <b>←</b>     | $\rightarrow$ |  |
|              |               |  |









CYCLESPACE

































































Harsh Fact:

Population ÷ Trip Times = Relative Wealth