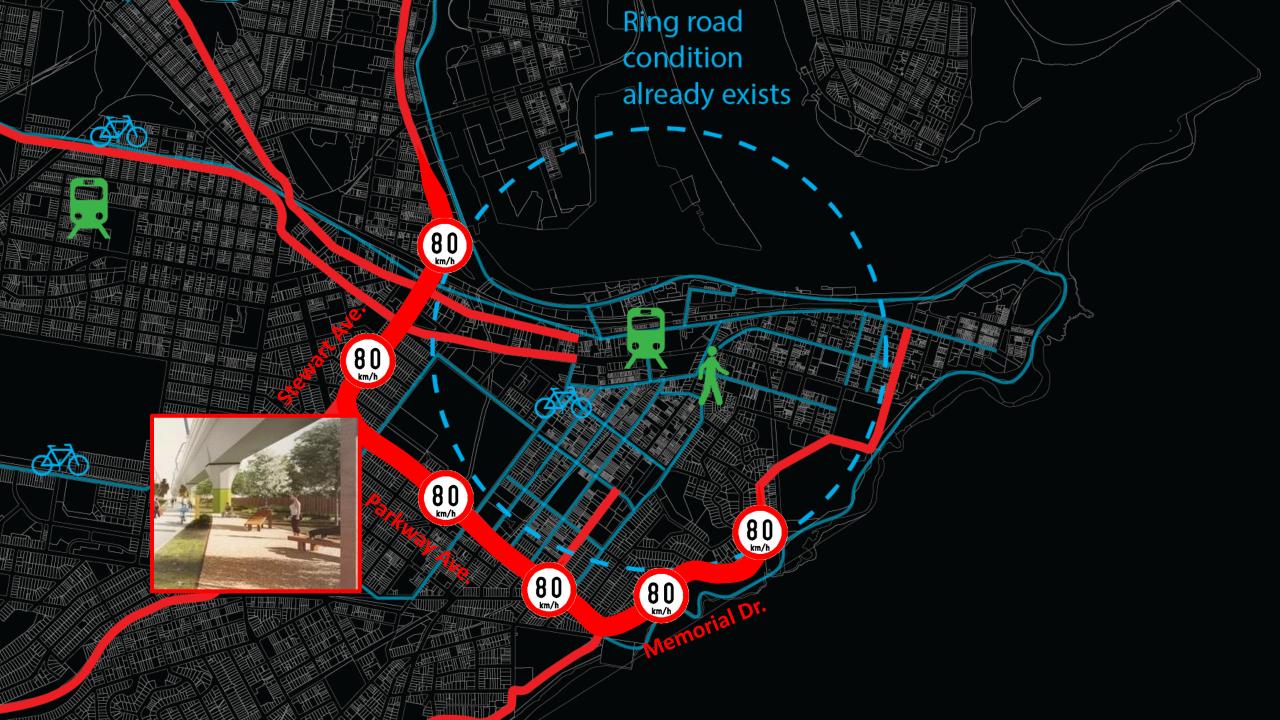

## nai uitgevers publishers

Harsh Fact:

Traffic engineering serves driving, not cycling.

Decoupling from the road matrix