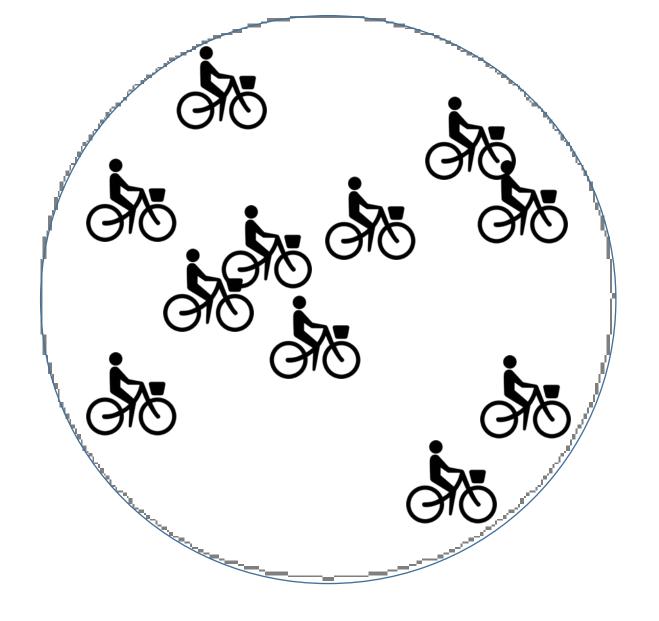

The Relevance of Oslo's Car-Free City Agenda to Newcastle Steven Fleming

Harsh Fact:

Density slows serial modes while quantum modes remain constant.