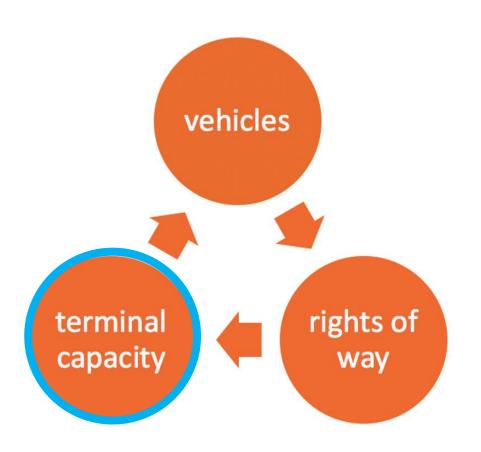

The Relevance of Oslo's Car-Free City Agenda to Newcastle Steven Fleming

Harsh Fact:

Density slows serial modes while quantum modes remain constant.