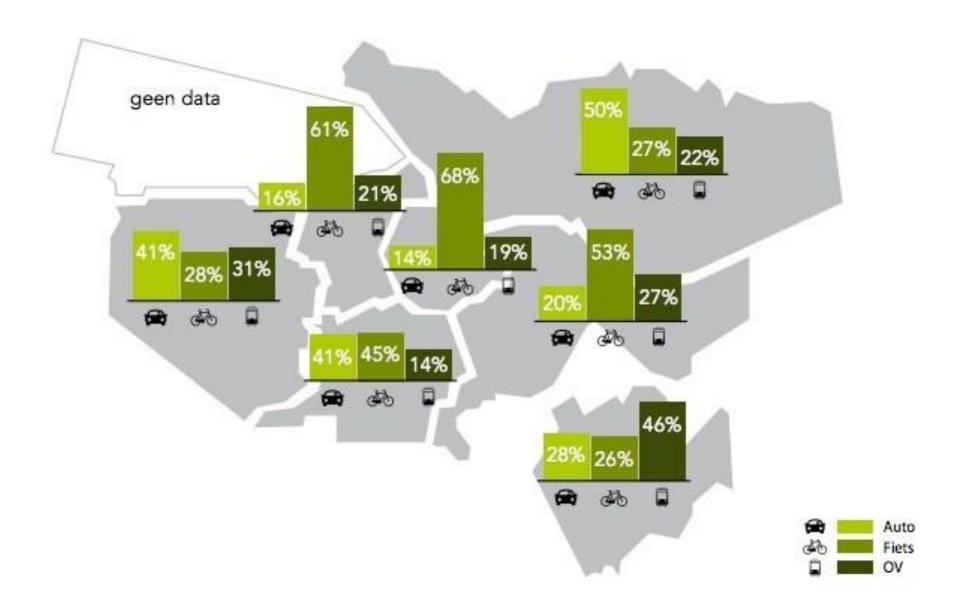

The Relevance of Oslo's Car-Free City Agenda to Newcastle Steven Fleming

Harsh Fact:

Density slows serial modes while quantum modes remain constant.