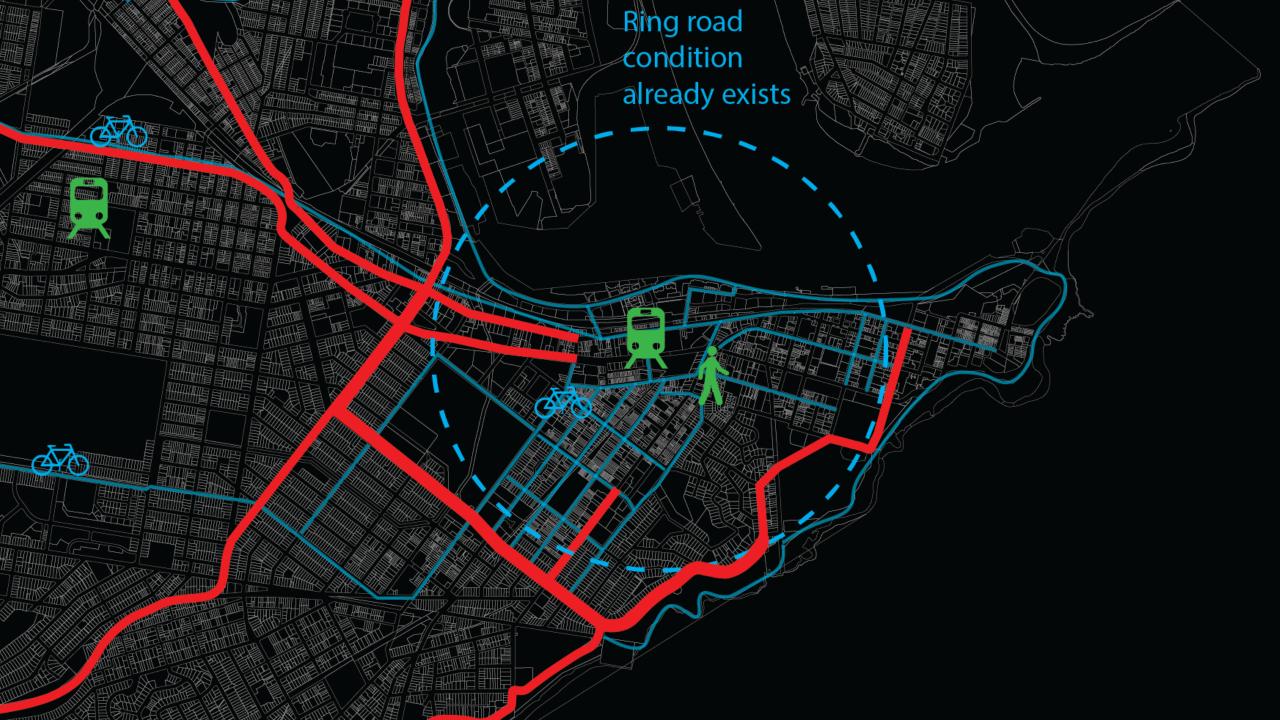

## nai uitgevers publishers

Harsh Fact:

Traffic engineering serves driving, not cycling.

Decoupling from the road matrix