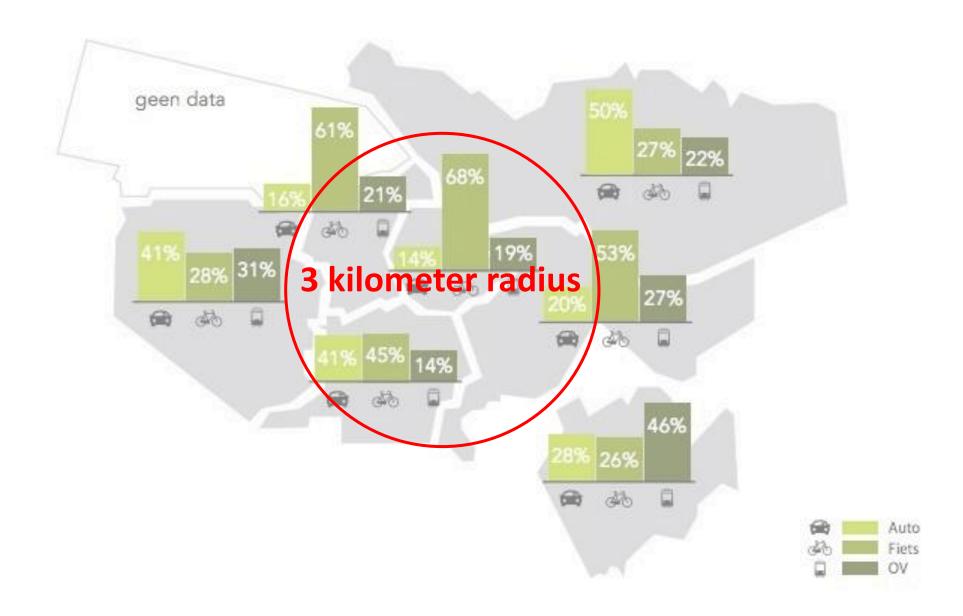

The Relevance of Oslo's Car-Free City Agenda to Newcastle Steven Fleming

Harsh Fact:

Density slows serial modes while quantum modes remain constant.