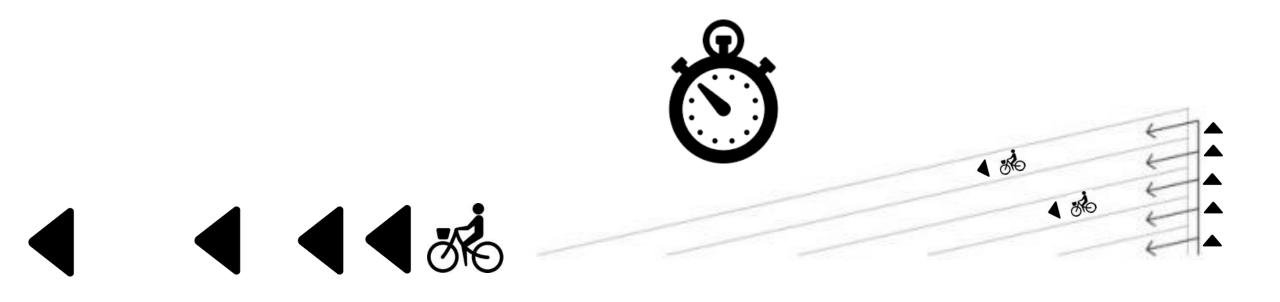

## 2.

Harsh Fact:

Cycling is uncomfortable

## What we DON'T want!

| $\leftarrow$ | $\rightarrow$ |  |
|--------------|---------------|--|
| <del></del>  | $\rightarrow$ |  |
| <b>←</b>     | $\rightarrow$ |  |
| ←            | $\rightarrow$ |  |
| <b>←</b>     | $\rightarrow$ |  |
|              |               |  |