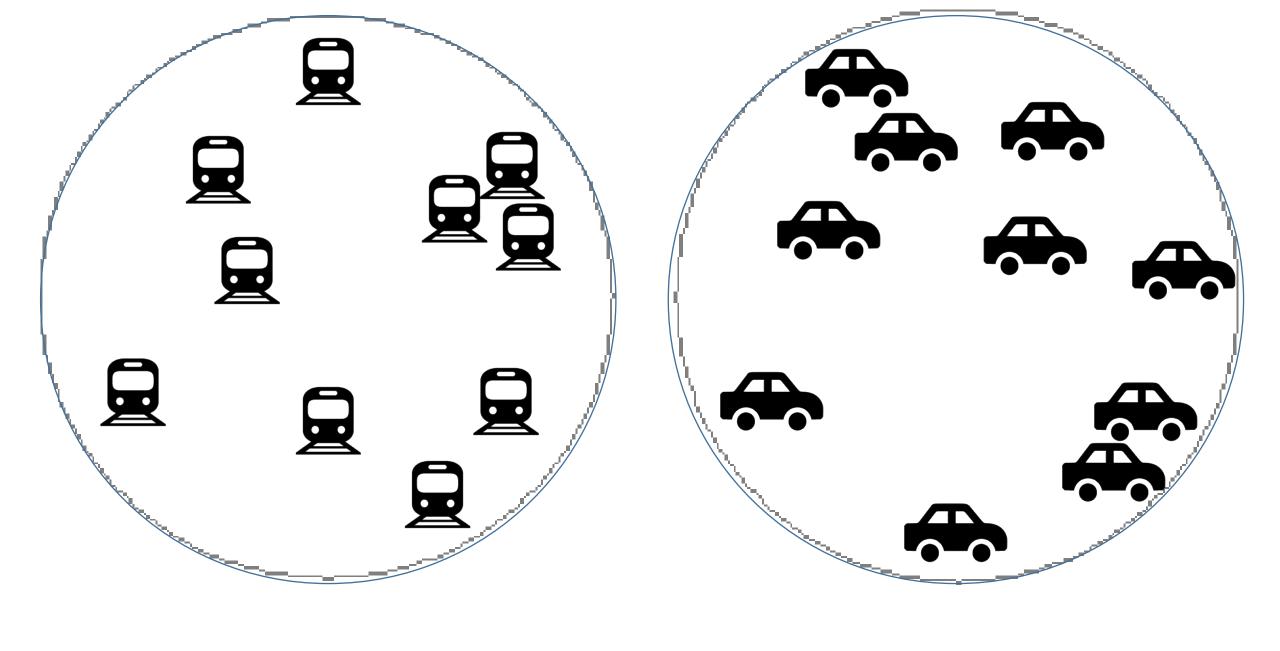

The Relevance of Oslo's Car-Free City Agenda to Newcastle Steven Fleming

Harsh Fact:

Density slows serial modes while quantum modes remain constant.