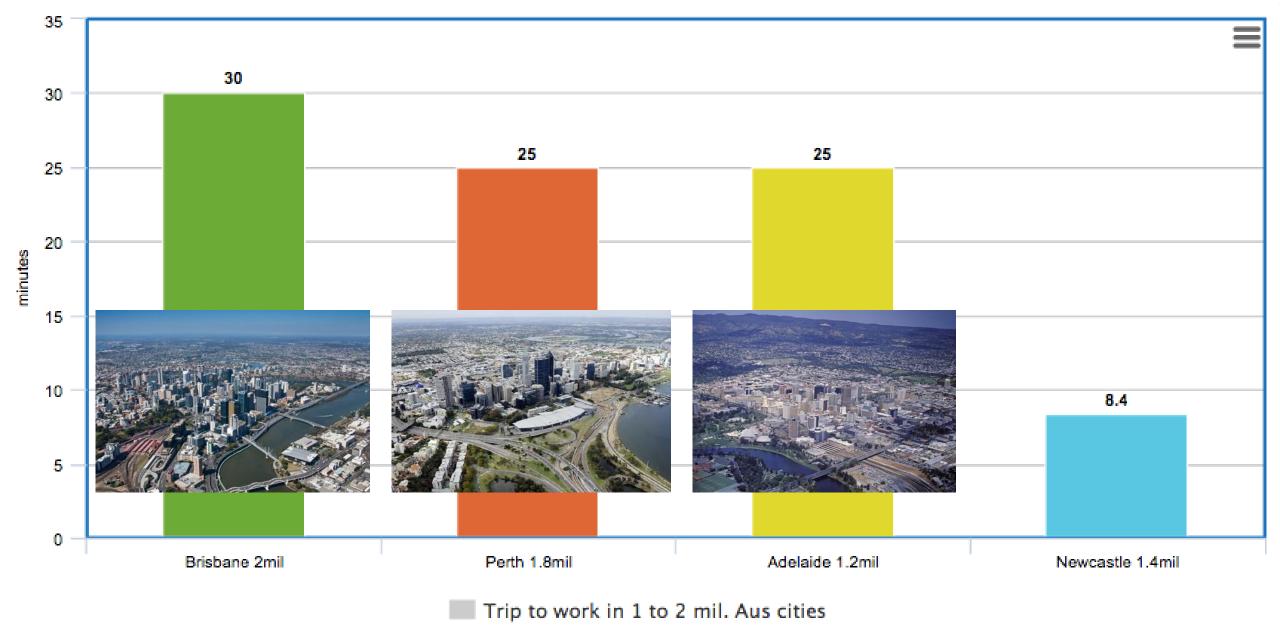

The Relevance of Oslo's Car-Free City Agenda to Newcastle Steven Fleming

Harsh Fact:

Density slows serial modes while quantum modes remain constant.



















## Even if we do nothing...



















































## UNOBTRUSIVE WASTE REMOVAL AND LOGISTICS REGIMES

















































Harsh Fact:

People are financially and emotionally invested in the status quo

(no one wants change!)

## But some do!

## nai uitgevers publishers



















Harsh Fact:

Traffic engineering serves driving, not cycling.









Decoupling from the road matrix













## 2.







































Harsh Fact:

Cycling is uncomfortable









## What we DON'T want!























| $\leftarrow$ | $\rightarrow$ |  |
|--------------|---------------|--|
| <del></del>  | $\rightarrow$ |  |
| <b>←</b>     | $\rightarrow$ |  |
| ←            | $\rightarrow$ |  |
| <b>←</b>     | $\rightarrow$ |  |
|              |               |  |









CYCLESPACE

































































Harsh Fact:

Population ÷ Trip Times